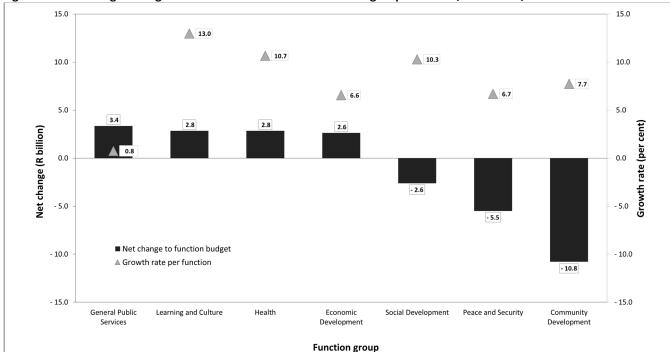

The effects on main budget spending per function group emanating from the 2019 Budget process are shown in Figure 1.1 alongside spending growth rates. The functions largely retain positive growth rates as the reductions implemented have lowered growth rates, but aggregate planned spending levels have generally not been reduced.

Figure 1.1 Net changes and growth rates in allocations to function groups for 2019/20 to 2021/22

The changes are summarised below:

- **General Public Services**: The R3.4 billion net increase to the function, excluding adjustments to debtservice costs, is mainly due to increased transfer payments to the South African Revenue Service for operations, and to Statistics South Africa for Census 2021.
- **Learning and Culture**: The R2.8 billion net increase is mainly on the *school infrastructure backlogs indirect* grant and the *education infrastructure grant* for school infrastructure, repairs and maintenance, including for the replacement of pit latrines; the sanitary dignity project; and student housing.
- **Health**: The R2.8 billion net increase is mainly on the *health infrastructure indirect grant* for the phased building costs of the Limpopo academic hospital.
- **Economic Development**: The R2.6 billion net increase is mainly for increased transfer payments to the South African National Roads Agency for the non-toll network and the South African Post Office for the provision of universal services.
- **Social Development**: The R2.6 billion net decrease is mainly due to reduced estimates of requirements for social assistance grants and reduced transfer payments to the South African Social Security Agency.
- **Peace and Security**: The R5.5 billion net decrease mainly comprises reductions to the special defence account within the Department of Defence; and goods and services payments for other departments within the function.
- Community Development: The R10.8 billion net decrease is mainly due to reductions effected on the Passenger Rail Agency of South Africa for its rolling stock fleet renewal and other capital programmes, as well as a reduction on the human settlements development grant.